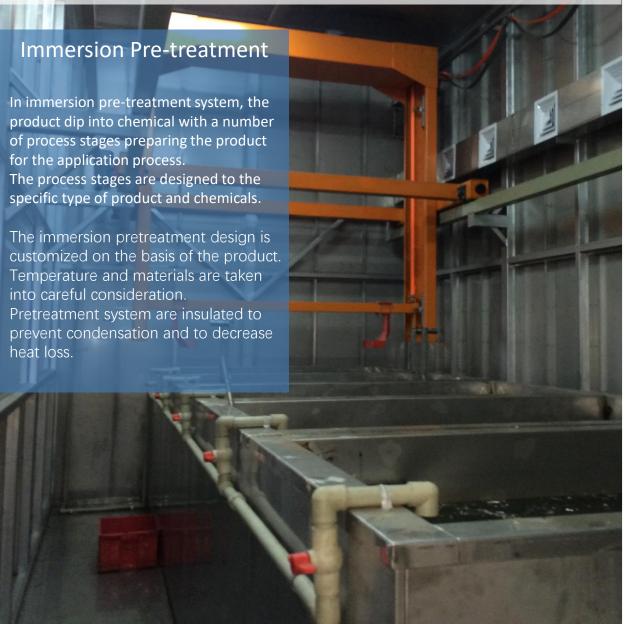

## **IMMERSION TYPE - PRE-TREATMENT SYSTEM**

This type pre-treatment system suitable for huge product or complex product.