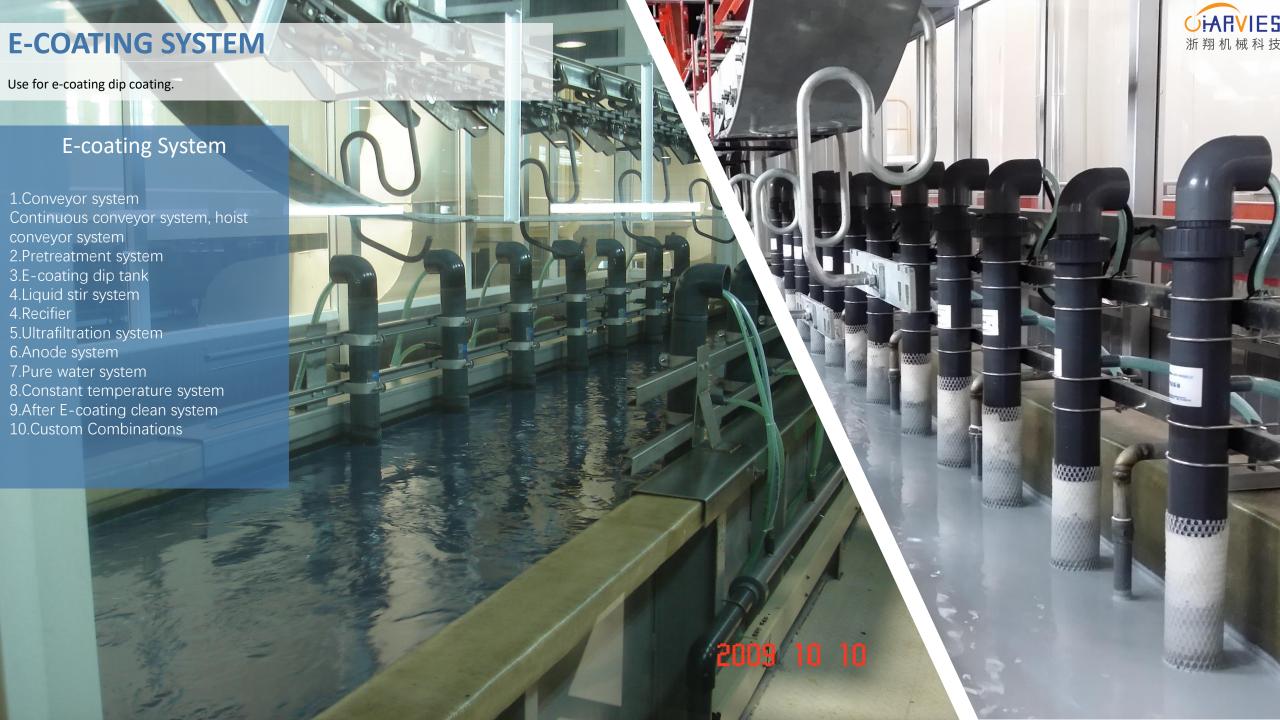

#### **Application** System

Base on customer requirement, we provide different kind of surface coating system. Include powder coating, liquid paint coating, electrophoresis coating(e-coat)