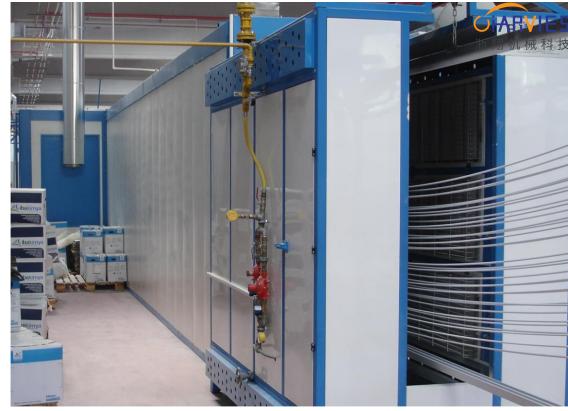

#### Oven

Provide high and stable temperature for curing the paint layer and drying the water.