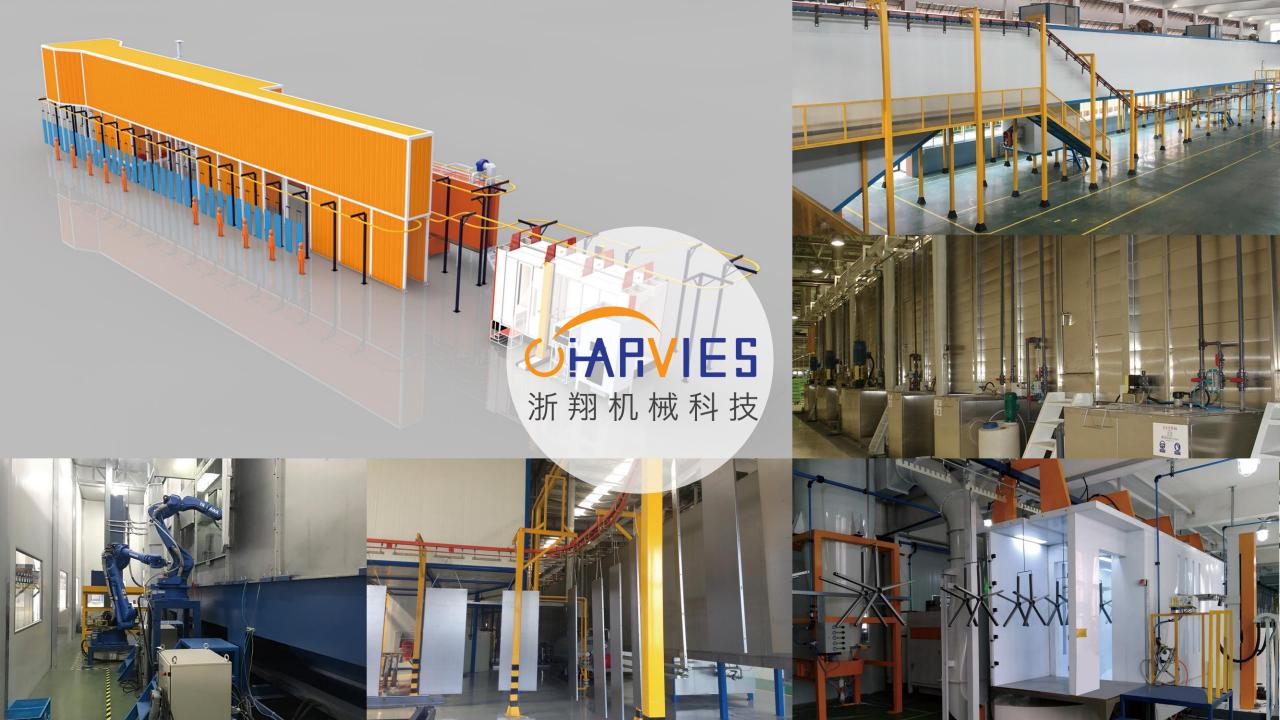

#### **Pre-treatment** System

Clean the surface and provide crystal coating layer (Phosphating/Nano ceramic/Oxsilan)

#### Oven

Provide high and stable temperature for curing the paint layer and drying the water.

#### **Application** System

Base on customer requirement, we provide different kind of surface coating system. Include powder coating, liquid paint coating, electrophoresis coating(e-coat)

#### **Conveyor System**

Manual, Mono, power & free system, floor conveyor system.

#### **Control System**

Intelligent monitor, HMI+PLC, PC VPN control.

### Water and Gas treatment System

Base on customer local standard, provide waster gas and water treatment system