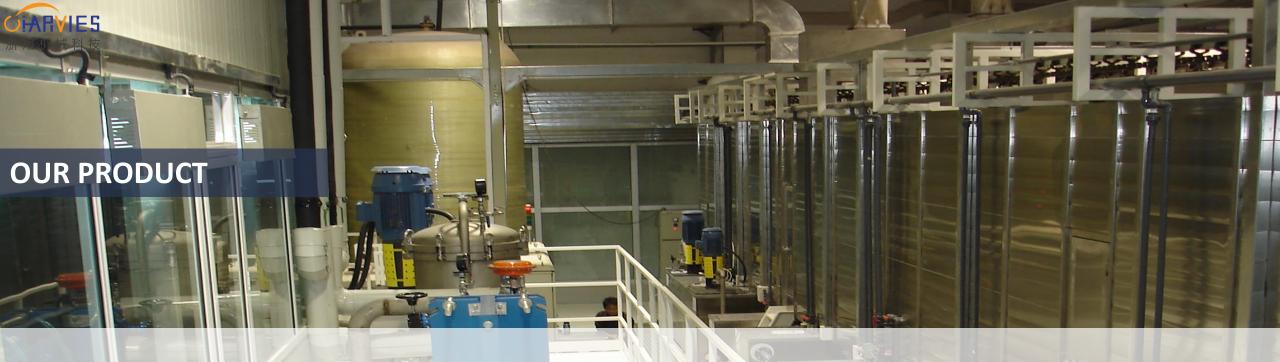

## **IMMERSION TYPE - PRE-TREATMENT SYSTEM**

This type pre-treatment system suitable for huge product or complex product.