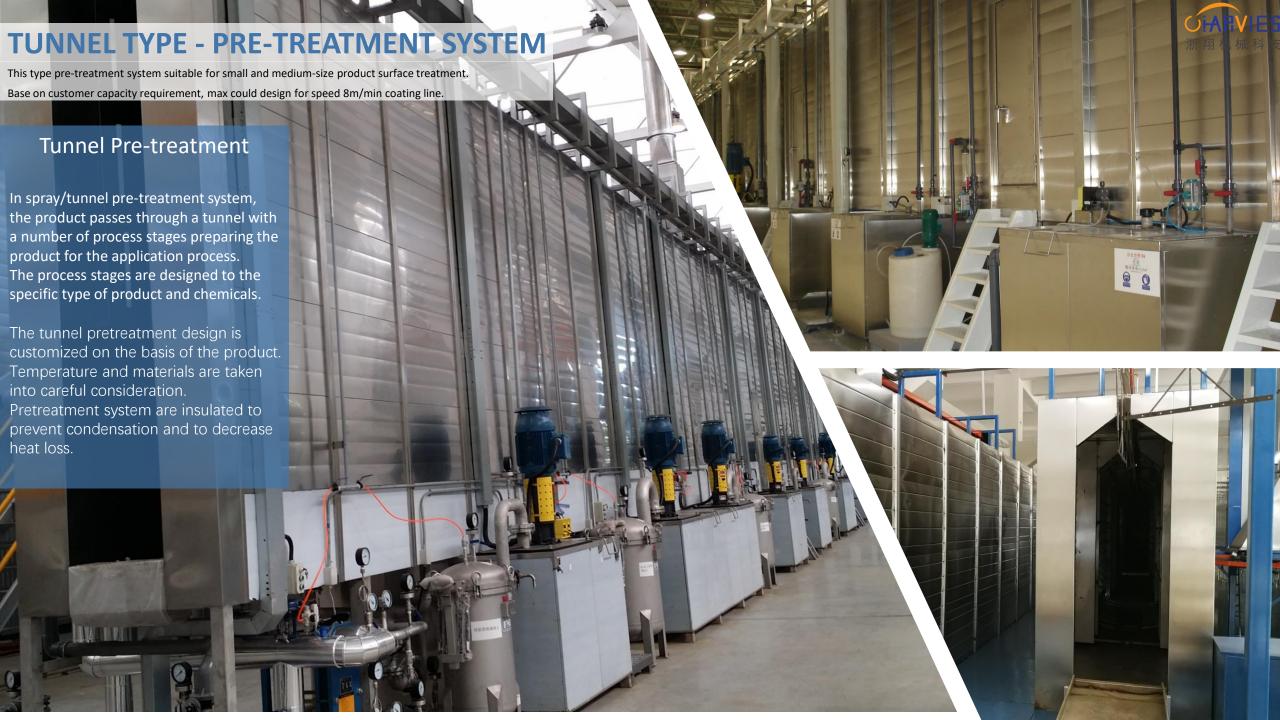

#### **Pre-treatment** System

Clean the surface and provide crystal coating layer (Phosphating/Nano ceramic/Oxsilan)