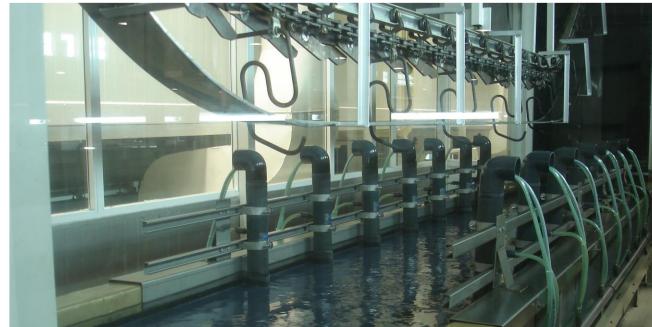

#### **Pre-treatment** System

Clean the surface and provide crystal coating layer (Phosphating/Nano ceramic/Oxsilan)