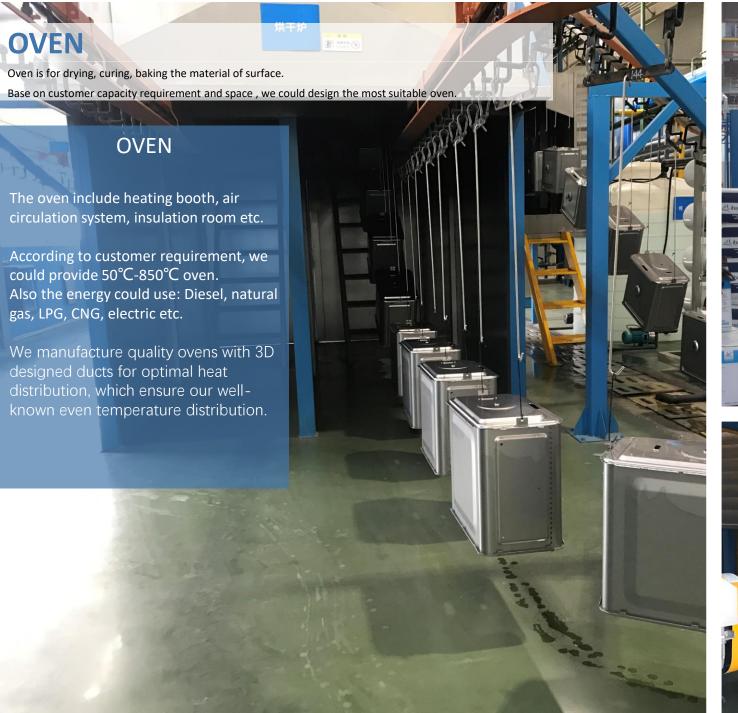

#### Oven

Provide high and stable temperature for curing the paint layer and drying the water.