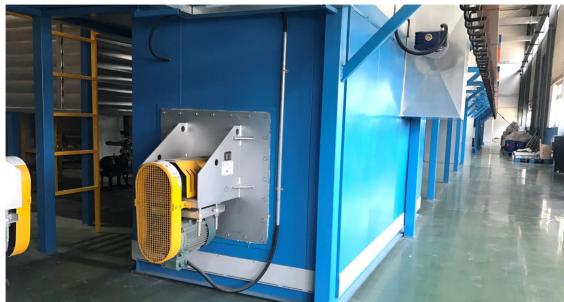

#### Oven

Provide high and stable temperature for curing the paint layer and drying the water.