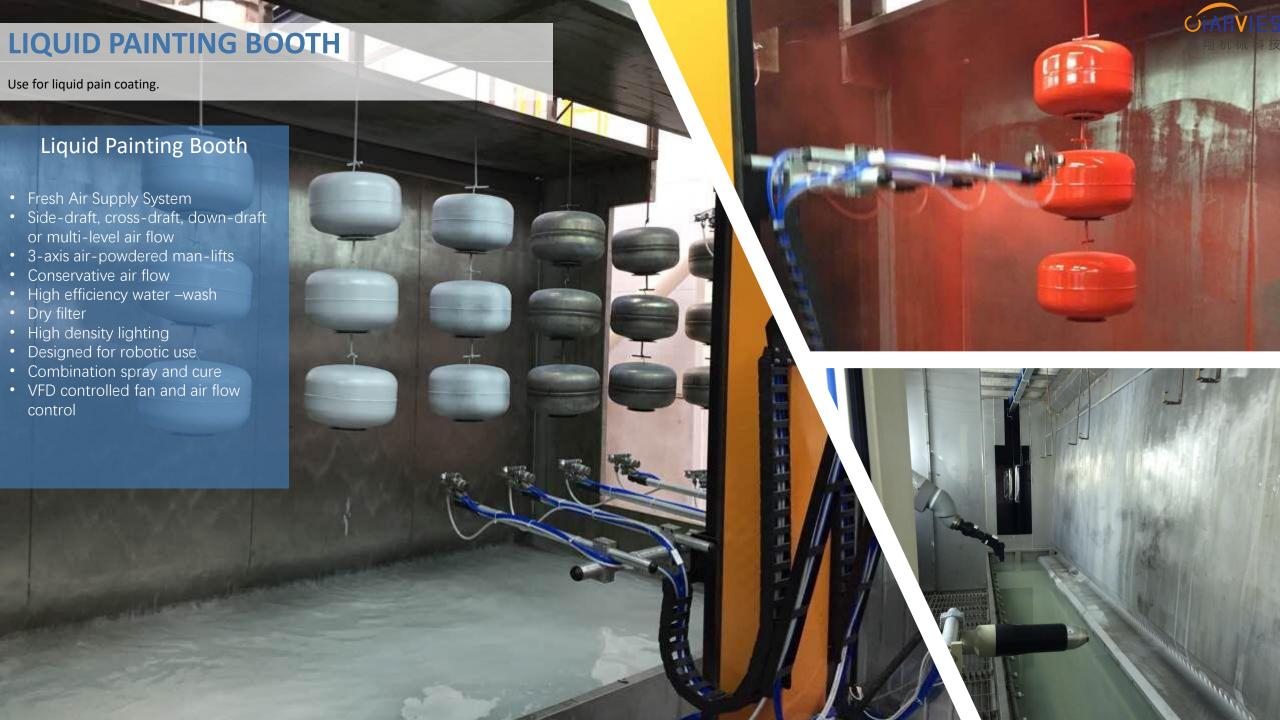

#### **Application** System

Base on customer requirement, we provide different kind of surface coating system. Include powder coating, liquid paint coating, electrophoresis coating(e-coat)