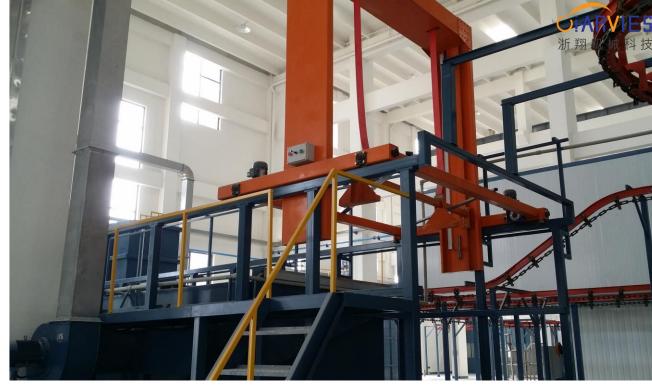

## **IMMERSION TYPE - PRE-TREATMENT SYSTEM**

This type pre-treatment system suitable for huge product or complex product.