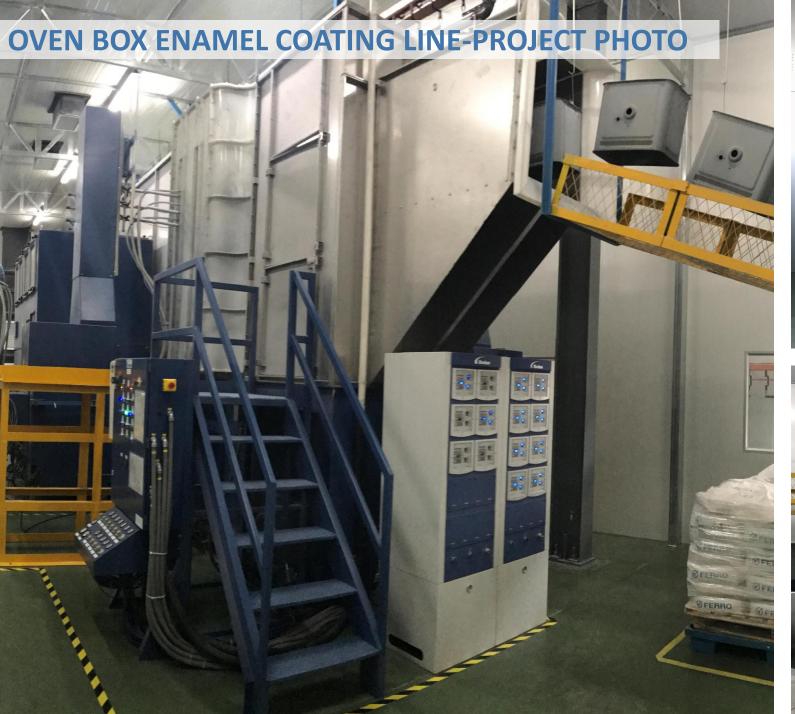

#### Oven

Provide high and stable temperature for curing the paint layer and drying the water.

#### **Control System**

Intelligent monitor, HMI+PLC, PC VPN control.