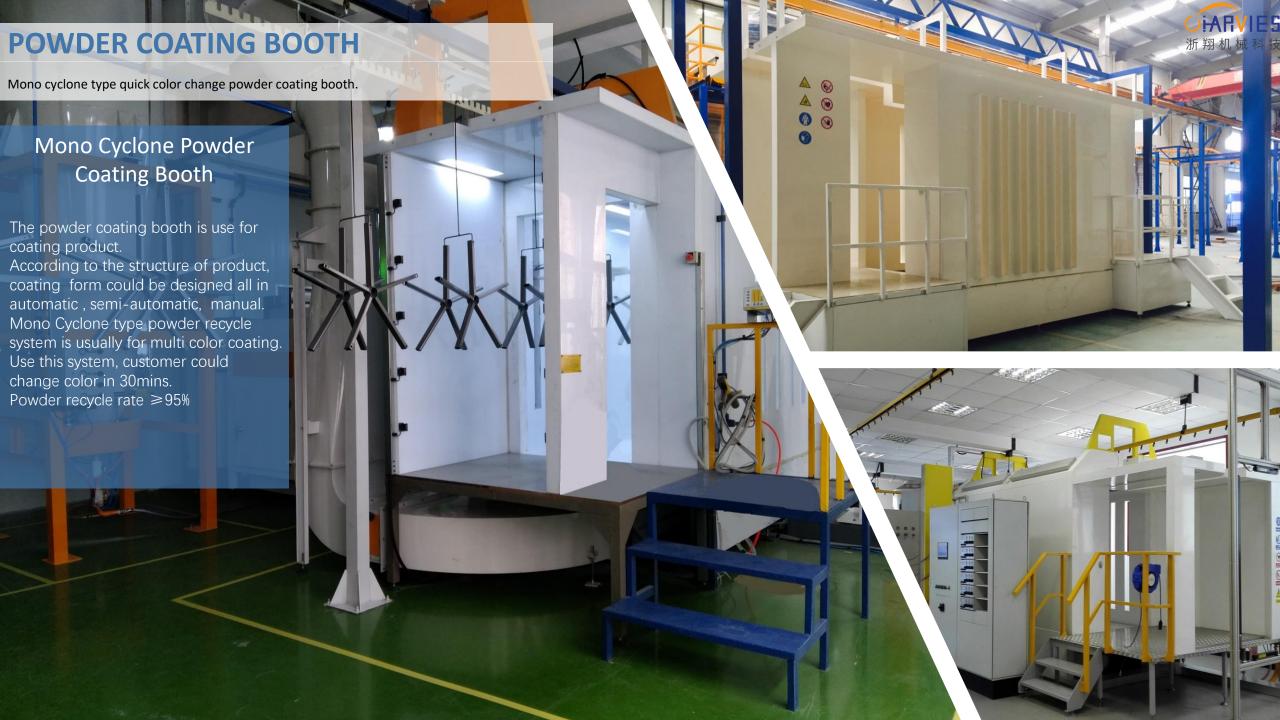

#### **Application** System

Base on customer requirement, we provide different kind of surface coating system. Include powder coating, liquid paint coating, electrophoresis coating(e-coat)